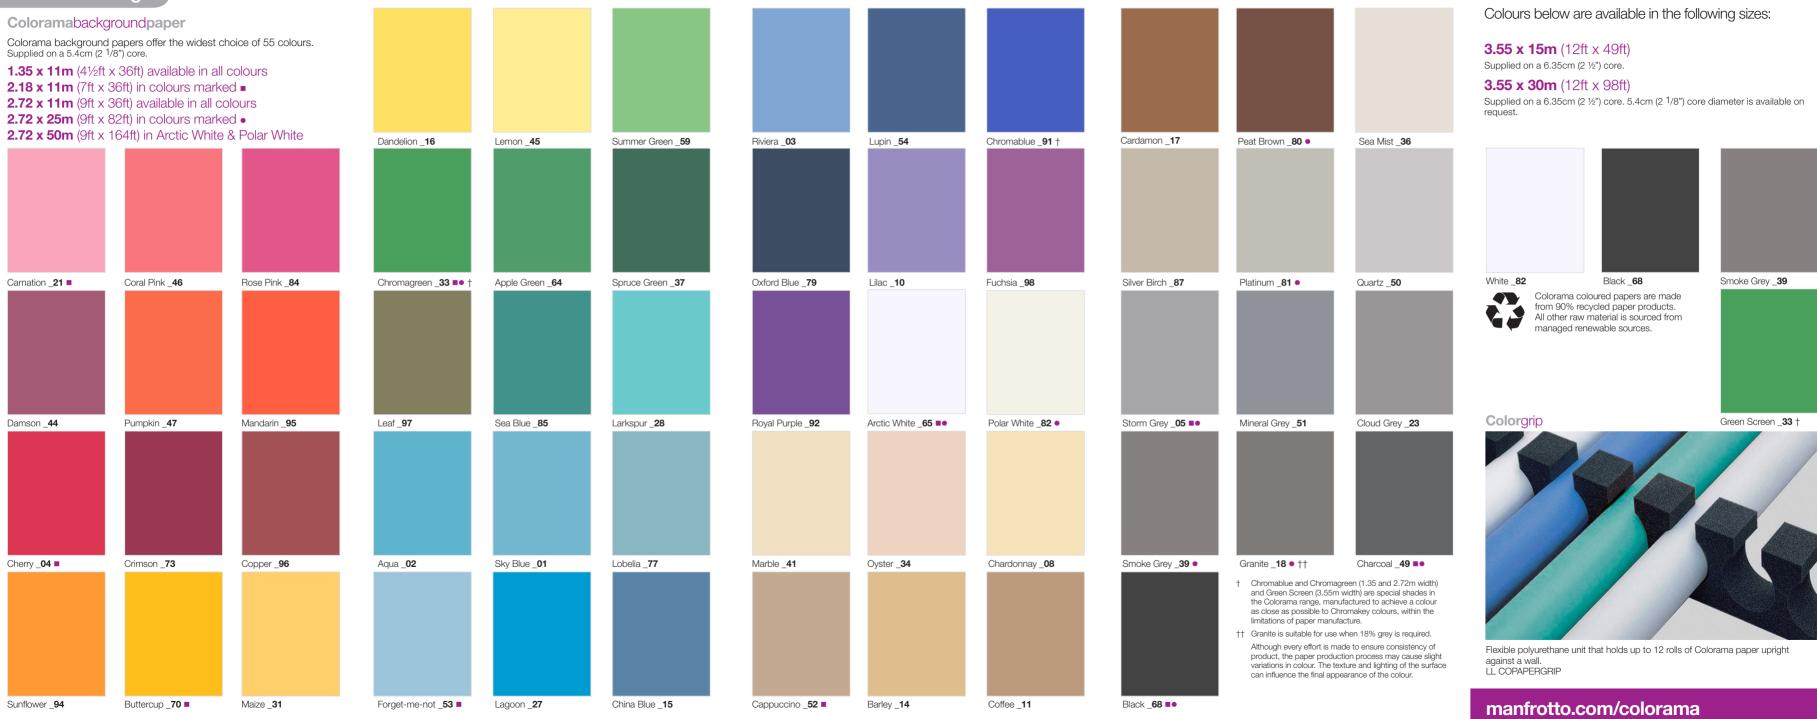

# **Colorama** Range

Supplied on a 5.4cm (2 1/8") core.

2.18 x 11m (7ft x 36ft) in colours marked 2.72 x 11m (9ft x 36ft) available in all colours 2.72 x 25m (9ft x 82ft) in colours marked •