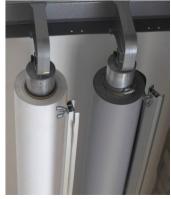

## Rolleasy

- Can be configured to support 2.72 or 3.55m wide rolls.
- Support the weight of 3.55 x 30m paper rolls and 3.50 x 12m vinyl rolls.
- Uses a detachable crank to smoothly raise and lower each background which then automatically locks in to position.
- The system is available as complete kits or as separate components to create a customised system.
- The Rolleasy system allows you to use multiple paper and/or vinyl backgrounds at the same time.

See website for more details.

Rolleasy Background Support

Detatchable crank

Multiple backgrounds at the same time

Relax. We're behind you.