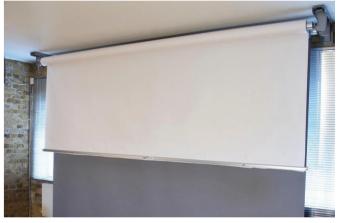

## Rolleasy

- Can be configured to support 2.72 or 3.55m wide rolls.
- Support the weight of 3.55 x 30m paper rolls and 3.50 x 12m vinyl rolls.
- Uses a detachable crank to smoothly raise and lower each background which then automatically locks in to position.
- The system is available as complete kits or as separate components to create a customised system.
- The Rolleasy system allows you to use multiple paper and/or vinyl backgrounds at the same time.

See website for more details.

Rolleasy Background Support

Detatchable crank

Multiple backgrounds at the same time

Relax. We're behind you.